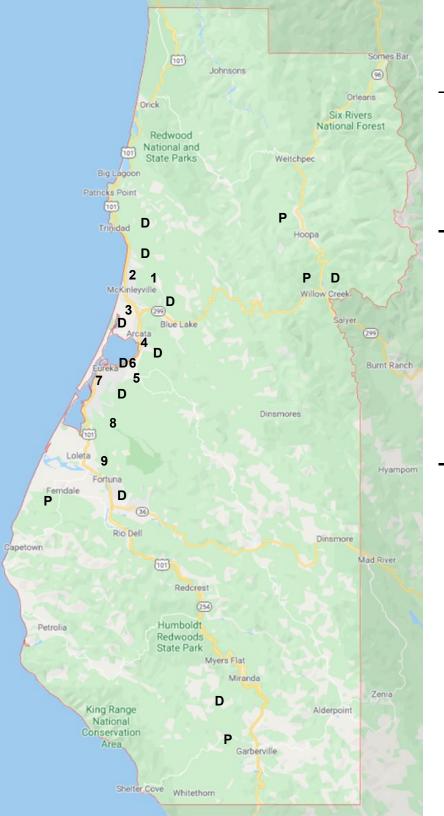

## **Voter Assistance Centers**

Note: Voter Assistance Center locations are subject to change.

#### **Dates and Hours:**

October 31—November 2, 2020 (8 am—4 pm)

November 3, 2020 (7 am—8 pm)

Pop-up Locations: November 3, 2020 (7 am—8 pm)

| Marker | Voter Assistance Center                                                                                                                        | Location                                                                                                        |
|--------|------------------------------------------------------------------------------------------------------------------------------------------------|-----------------------------------------------------------------------------------------------------------------|
| 1      | McKinleyville Union Middle School                                                                                                              | 2275 Central Ave, McKinleyville                                                                                 |
| 2      | Azalea Hall                                                                                                                                    | 1620 Pickett Rd, McKinleyville                                                                                  |
| 3      | Mad River Rapids RV Park                                                                                                                       | 3501 Janes Rd, Arcata                                                                                           |
| 4      | Arcata Community Center                                                                                                                        | 321 Dr. MLK Jr. Pkwy, Arcata                                                                                    |
| 5      | Eureka Pentecostal Church                                                                                                                      | 1060 Hoover St, Eureka                                                                                          |
| 6      | Humboldt County Office of Elections                                                                                                            | 2426 6th St, Eureka                                                                                             |
| 7      | Eureka Veterans Memorial Building                                                                                                              | 1018 H St, Eureka                                                                                               |
| 8      | College of the Redwoods                                                                                                                        | 7351 Tompkins Hill Rd, Eureka                                                                                   |
| 9      | Fortuna Veterans Memorial Building                                                                                                             | 1426 Main St, Fortuna                                                                                           |
| Р      | Pop-up Locations Hoopa Neighborhood Facility Willow Creek Community Services Dist. Humboldt County Fairgrounds SoHum Health—Garberville Branch | 11860 Hwy 96, Hoopa<br>135 Willow Wy, Willow Creek<br>1250 5th St, Ferndale<br>286 Sprowl Creek Rd, Garberville |

# **Ballot Drop Box Locations (D)**

#### **Dates and Hours:**

October 5—November 3, 2020

Drop boxes will be sealed on November 3, 2020 at 8 pm.

| Drop Box                            | Location                                 |
|-------------------------------------|------------------------------------------|
| Humboldt County Office of Elections | 2426 6th St, Eureka                      |
| Ray's Food Place—Willow Creek       | 38915 Hwy 299, Willow Creek              |
| Murphy's Market—Trinidad            | 1 Main St, Trinidad                      |
| Murphy's Market—Glendale            | 1451 Glendale Dr, McKinleyville          |
| Ace Hardware—McKinleyville          | 2725 Central Ave, McKinleyville          |
| Murphy's Market—Westwood            | 100 Westwood Center, Alliance Rd, Arcata |
| Murphy's Market—Sunny Brae          | 785 Bayside Rd, Arcata                   |
| Murphy's Market—Cutten              | 4020 Walnut Dr, Eureka                   |
| Ray's Food Place—Fortuna            | 2009 Main Street, Fortuna                |
| ShopSmart—Redway                    | 3430 Redwood Dr, Redway                  |