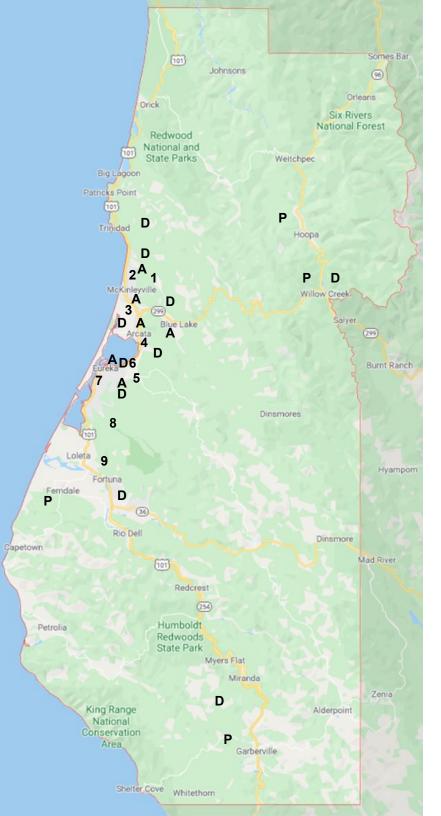

# Alternative Voter Assistance Centers (A) Note: Voter Assistance Center locations are subject to change.

#### **Dates and Hours:**

October 31—November 2, 2020 (8 am—4 pm)

November 3, 2020 (7 am—8 pm)

Pop-up Locations: November 3, 2020 (7 am—8 pm)

| Voter Assistance Center           | Location                              |
|-----------------------------------|---------------------------------------|
| Wharfinger Building               | 1 Marina Wy, Eureka                   |
| Arcata Veterans Memorial Building | 1425 J St, Arcata                     |
| Prasch Hall                       | 312 S. Railroad Blvd, Blue Lake       |
| Pop-up Locations                  |                                       |
| Christ the King Church            | 1951 McKinleyville Ave, McKinleyville |
| Cutten School                     | 4182 Walnut Dr, Cutten, CA 95534      |
| Freshwater School                 | 75 Greenwood Heights Dr, Eureka       |
| Seventh-Day Adventist Church      | 1200 Central Ave, McKinleyville       |